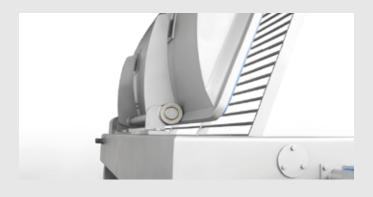

#### **INCREASED SAFETY**

Mixers can be optionally equipped with an openwork cover, which allows us to work safely with the open main cover, which gives us the possibility of direct control or addition of spices, without interrupting the mixing process