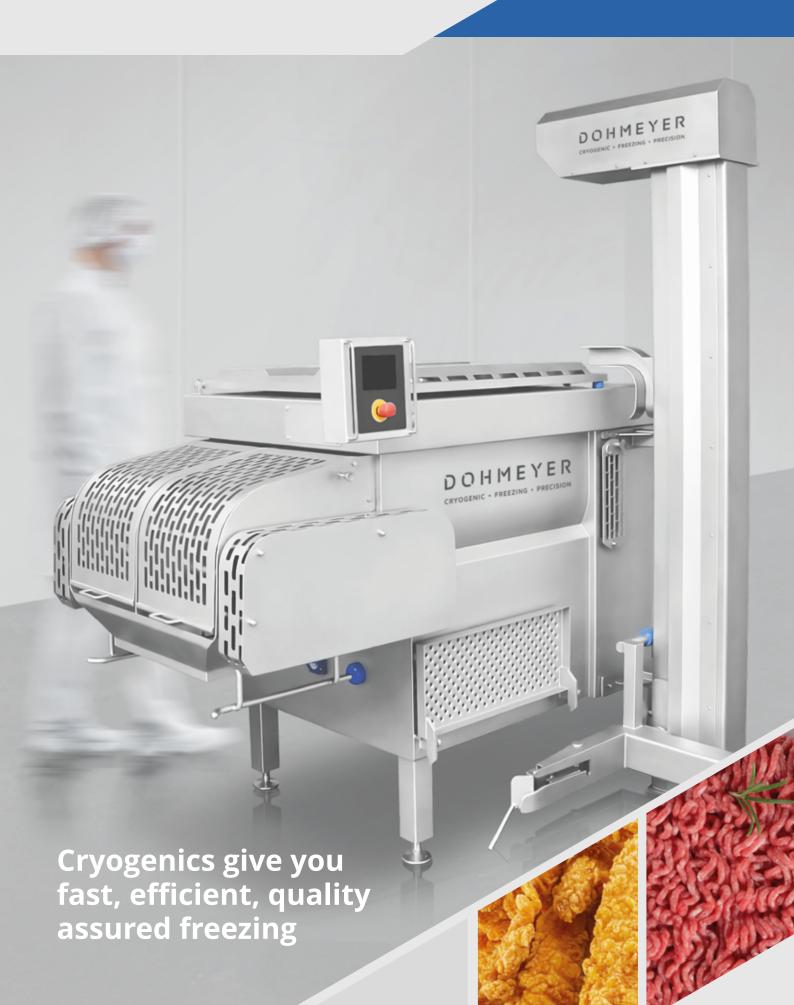

# Cryo mixer

The Cryo mixers series are the highest quality open mixers with parallel, paddle shafts. With a diverse product range, tailored configurations, and accessories, select a machine adjusted to your technological needs.

#### **APPLICATION**

Enhance meat and vegan protein processing with our versatile industrial mixer, featuring rapid cryogenic chilling with nitrogen or CO2. Ideal for quick, efficient cooling for perfect consistency and temperature.