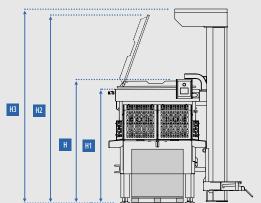

Bi-fluid: N<sub>2</sub> and CO<sub>2</sub>

**Perfect even mixing** 

Added seasonings up to 15%

Easy to clean

Easy to operate

| MODEL                | DOH-CMI<br>500 | DOH-CMI<br>1600 | DOH-CMI<br>3200 | DOH-CMI<br>3800 |
|----------------------|----------------|-----------------|-----------------|-----------------|
| H [INCH]             | 66             | 77              | 92              | 107             |
| H1 [INCH]            | 62             | 67              | 86              | 95              |
| H2 [INCH]            | 102            | 122             | 142             | 153             |
| H3 [INCH]            | 102            | 118             | 141             | 141             |
| L [INCH]             | 82             | 135             | 155             | 160             |
| A [INCH]             | 47             | 64              | 82              | 84              |
| A1 [INCH]            | 75             | 90              | 147             | 149             |
| TOTAL CAPACITY [GAL] | 132            | 423             | 845             | 1003            |
| MAX FILLING [GAL]    | 99             | 317             | 634             | 752             |
| MOTOR POWER [kW]     | 2x3,0          | 2x7,5           | 2x15,0          | 2x15,0          |