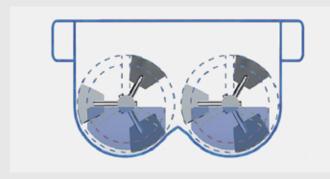

#### **PARALLEL SHAFT**

The DOH-CMI series mixers utilize twin parallel paddle with independent speed and direction control for each shaft.