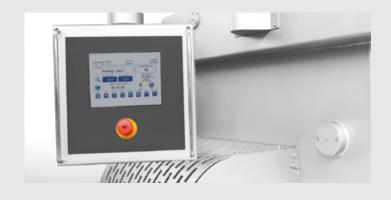

#### **CONTROL**

Equipped with a user-friendly HMI touch screen, the DOH-CMI series mixers offer access control, manual and automatic operation, and storage of up to 100 mixing programs.