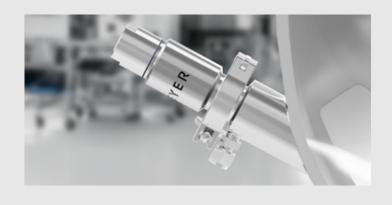

#### **COOLING SYSTEM**

Injector is a high capacity, close control, device, it can be used with either liquid nitrogen or liquid CO<sub>2</sub>.