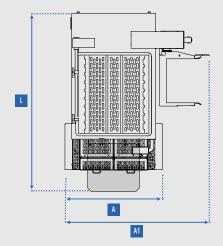

Bi-fluid: N<sub>2</sub> and CO<sub>2</sub>

**Perfect even mixing** 

Added seasonings up to 15%

Easy to clean

Easy to operate

| MODEL                | DOH-CMI<br>500 | DOH-CMI<br>1600 | DOH-CMI<br>3200 | DOH-CMI<br>3800 |
|----------------------|----------------|-----------------|-----------------|-----------------|
| H [INCH]             | 66             | 77              | 92              | 107             |
| H1 [INCH]            | 62             | 67              | 86              | 95              |
| H2 [INCH]            | 102            | 122             | 142             | 153             |
| H3 [INCH]            | 102            | 118             | 141             | 141             |
| L [INCH]             | 82             | 135             | 155             | 160             |
| A [INCH]             | 47             | 64              | 82              | 84              |
| A1 [INCH]            | 75             | 90              | 147             | 149             |
| TOTAL CAPACITY [GAL] | 132            | 423             | 845             | 1003            |
| MAX FILLING [GAL]    | 99             | 317             | 634             | 752             |
| MOTOR POWER [kW]     | 2x3,0          | 2x7,5           | 2x15,0          | 2x15,0          |