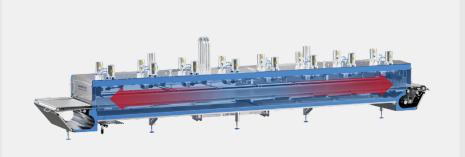

## Close controlled injection of the chosen cryogen

Matched with efficient gas flow management reducing wastage of cold energy

Isothermal design and heat transfer efficiency increases capacity by 15%

**Bottom exhaust** 

Bottom exhaust draws cold gas through product freezing zone increasing efficiency