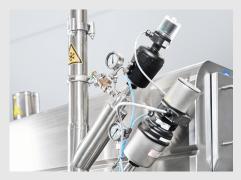

#### **Vacuum insulated manifold**

Contains integrated safety valve within pipeline providing pressure relief back to the storage tank

#### **Redundant safety loop**

Secondary safety system provides full back up to primary safety circuit

#### **Boundary and deviation measurement**

Additional temperature measurement to supplement safety and process controls