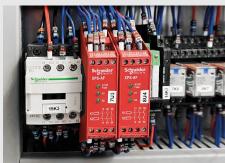

#### **Redundant safety loop**

Secondary safety system provides full back up to primary safety circuit