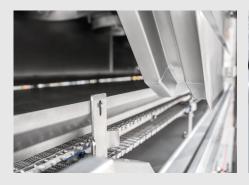

# Cryo Tunnel

The Dohmeyer top lifting tunnel provides flexibility and efficiency for your production process. It has been designed with class leading hygiene features, there are no seals, the top lifts along the complete length giving easy access for cleaning and all internal surfaces slope towards drainage points.

#### No seal

The tunnel seals without the need for a traditional gasket, removing the potential for bacteriological contamination