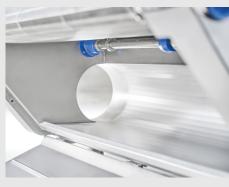

# Cryo Tunnel

The Dohmeyer top lifting tunnel provides flexibility and efficiency for your production process. It has been designed with class leading hygiene features, there are no seals, the top lifts along the complete length giving easy access for cleaning and all internal surfaces slope towards drainage points.

#### No seal

The tunnel seals without the need for a traditional gasket, removing the potential for bacteriological contamination