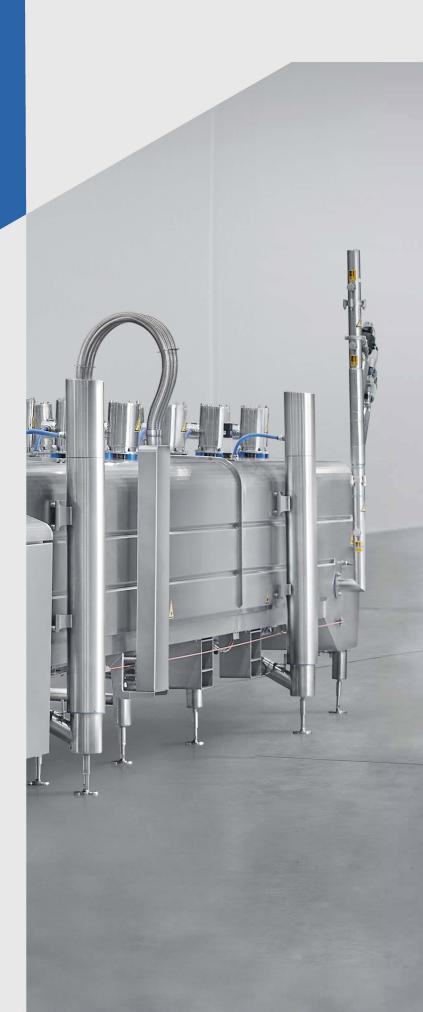

# Cryo Tunnel

The Dohmeyer top lifting tunnel provides flexibility and efficiency for your production process. It has been designed with class leading hygiene features, there are no seals, the top lifts along the complete length giving easy access for cleaning and all internal surfaces slope towards drainage points.

#### No seal

The tunnel seals without the need for a traditional gasket, removing the potential for bacteriological contamination