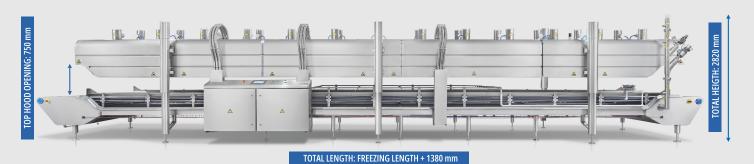

Easy to operate

**Improved efficiency** 

**Reduced freezing time** 

Easy to clean

| WIDTH                  | 28"  | 50"  | 62"  |
|------------------------|------|------|------|
| USEFUL BELT WIDTH [MM] | 630  | 1190 | 1495 |
| TOTAL WIDTH [MM]       | 1670 | 2230 | 2540 |

Capacity up to

1500kg

Min. temperature

-120°C

FREEZING LENGTH: 6000 mm, 9000 mm, 12000 mm