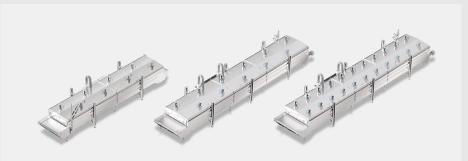

Easy to operate

**Improved efficiency** 

**Reduced freezing time** 

Easy to clean

| WIDTH                  | 28"  | 50"  | 62"  |
|------------------------|------|------|------|
| USEFUL BELT WIDTH [MM] | 630  | 1190 | 1495 |
| TOTAL WIDTH [MM]       | 1670 | 2230 | 2540 |

Capacity up to

1500kg

Min. temperature

-120°C

FREEZING LENGTH: 6000 mm, 9000 mm, 12000 mm

#### **Multiple sizes**

Full range of sizes available in width and length