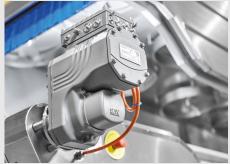

#### **Vacuum insulated manifold**

Contains integrated safety valve within pipeline providing pressure relief back to the storage tank

#### **Redundant safety loop**

Secondary safety system provides full back up to primary safety circuit

#### **Boundary and deviation measurement**

Additional temperature measurement to supplement safety and process controls