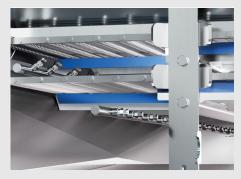

## Close controlled injection of the chosen cryogen

Matched with efficient gas flow management reducing wastage of cold energy

Isothermal design and heat transfer efficiency increases capacity by 15%

**Bottom exhaust** 

Bottom exhaust draws cold gas through product freezing zone increasing efficiency