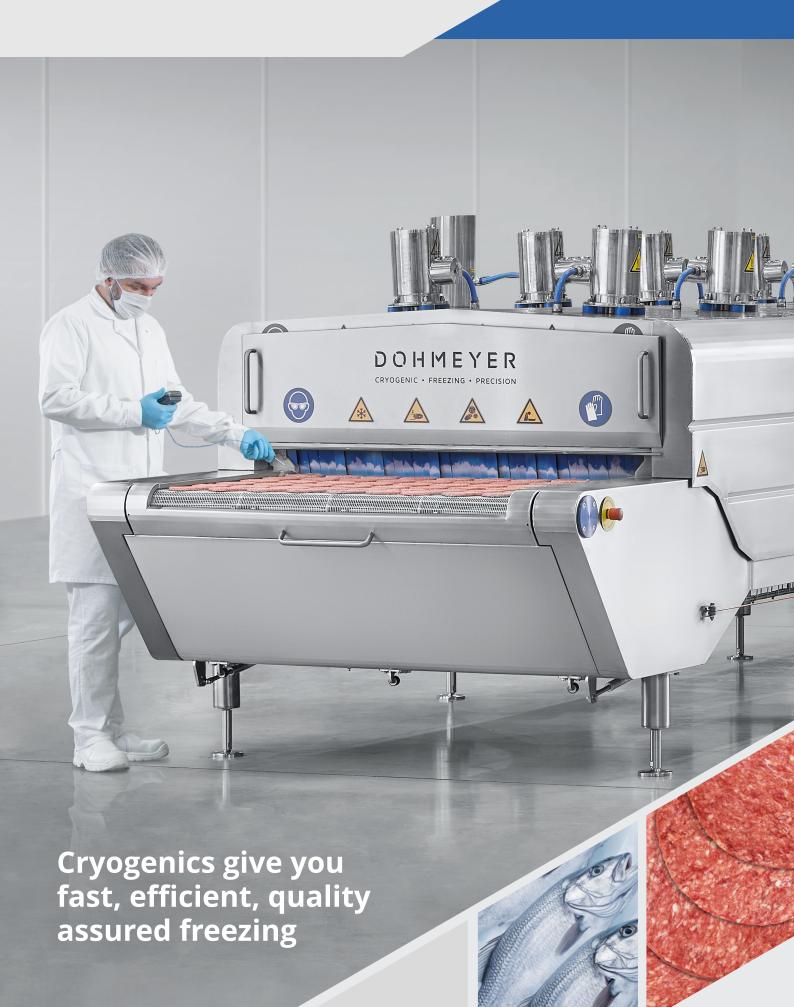

# Cryo Tunnel

The Dohmeyer top lifting tunnel provides flexibility and efficiency for your production process. It has been designed with class leading hygiene features, there are no seals, the top lifts along the complete length giving easy access for cleaning and all internal surfaces slope towards drainage points.

#### No seal

The tunnel seals without the need for a traditional gasket, removing the potential for bacteriological contamination