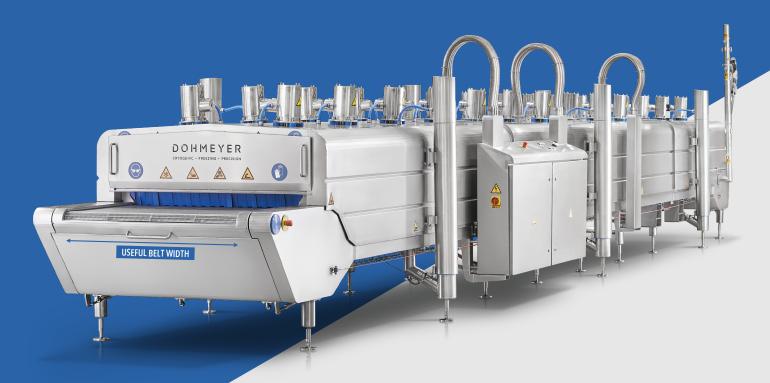

# Cryo Tunnel

The Dohmeyer top lifting tunnel provides flexibility and efficiency for your production process. It has been designed with class leading hygiene features, there are no seals, the top lifts along the complete length giving easy access for cleaning and all internal surfaces slope towards drainage points.

Easy to operate

**Improved efficiency** 

**Reduced freezing time** 

Easy to clean

| WIDTH                  | 28"  | 50"  | 62"  |
|------------------------|------|------|------|
| USEFUL BELT WIDTH [MM] | 630  | 1190 | 1495 |
| TOTAL WIDTH [MM]       | 1670 | 2230 | 2540 |