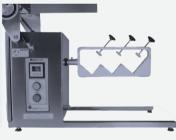

MiniBlend® with Small Bottle Blending Attachment,

#### FORMULATION SCALE BLENDER

GlobePharma's MiniBlend® Blender offers blending capabilities from 2g to 1kg. It is compact and versatile.

The MiniBlend is available with interchangeable vessels from 0.5qt, 1.0qt, and 2.0qt, We offer v-shell, bin and double cone options.

Our Small Bottle Blending Attachment allows for uniform blending of small volumes from a. vial to a pint size container.

This is fixed speed unit with a timer, push button controls and a safety interlocked guard.