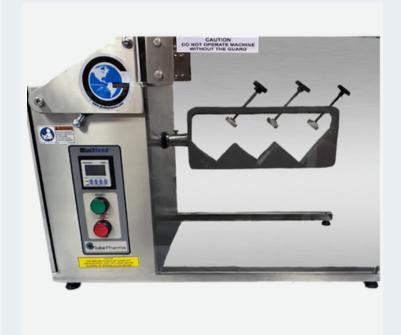

MiniBlend® with Small Bottle Blending Attachment,

#### FORMULATION SCALE BLENDER

GlobePharma's MiniBlend® Blender offers blending capabilities from 2g to 1kg. It is compact and versatile.

The MiniBlend is available with interchangeable vessels from 0.5qt, 1.0qt, and 2.0qt, We offer v-shell, bin and double cone options.

Our Small Bottle Blending Attachment allows for uniform blending of small volumes from a. vial to a pint size container.

This is fixed speed unit with a timer, push button controls and a safety interlocked guard.

The MiniBlend® Blender is CE compliant.