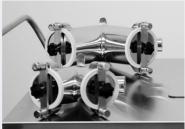

Our Small Bottle Blending Attachment allows for uniform blending of small volumes from a. vial to a pint size container.

This is fixed speed unit with a timer, push button controls and a safety interlocked guard.

#### MATERIALS OF CONSTRUCTION

| COMPONENT                                       | MATERIAL SPECIFICATION             |
|-------------------------------------------------|------------------------------------|
| Drive Station Housing                           | 304 Stainless Steel enclosure      |
| Safety Enclosure                                | Polycarbonate                      |
| V-shell, Bin and Double Cone Vessels            | 316 Stainless Steel                |
| V-shell, Bin and Double Cone Vessels<br>Gaskets | White Nitrile Rubber, FDA Approved |
| Small Bottle Blending Attachment                | Aluminum Casting                   |
| Cart                                            | 304 Stainless Steel                |