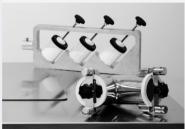

Our Small Bottle Blending Attachment allows for uniform blending of small volumes from a. vial to a pint size container.

This is fixed speed unit with a timer, push button controls and a safety interlocked guard.

#### MATERIALS OF CONSTRUCTION

| COMPONENT                                       | MATERIAL SPECIFICATION             |
|-------------------------------------------------|------------------------------------|
| Drive Station Housing                           | 304 Stainless Steel enclosure      |
| Safety Enclosure                                | Polycarbonate                      |
| V-shell, Bin and Double Cone Vessels            | 316 Stainless Steel                |
| V-shell, Bin and Double Cone Vessels<br>Gaskets | White Nitrile Rubber, FDA Approved |
| Small Bottle Blending Attachment                | Aluminum Casting                   |
| Cart                                            | 304 Stainless Steel                |