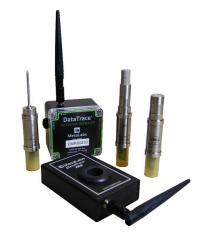

### CATEGORIES:

- Food & Beverage
- Cryogenic & Manufacturing
- Pharmaceutical & Healthcare

Data Trace provides patented, wireless data loggers for measuring and recording temperature, humidity and pressure for the food, pharmaceutical, healthcare and several other industries.