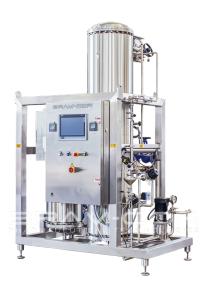

### CATEGORIES:

Food & Beverage

Manufacturing

Pharmaceutical & Healthcare

**BRAM-COR** provides water processing systems (WFI, PW, PW, Reverse Osmosis, etc.) with minimum energy consumption. Other services include: designing, building, documenting and validating biopharmaceutical processing plants and for the healthcare industry which are compliant with the latest requirements of the pharmaceutical sector.