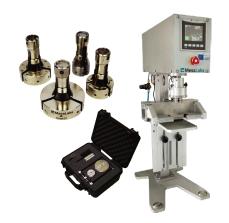

### CATEGORIES:

- Food & Beverage
- Manufacturing
- Pharmaceutical & Healthcare

Torgo and SureTorgue are the recognized world's leading cap torque analyzers for every type of bottle cap including child resistant caps.